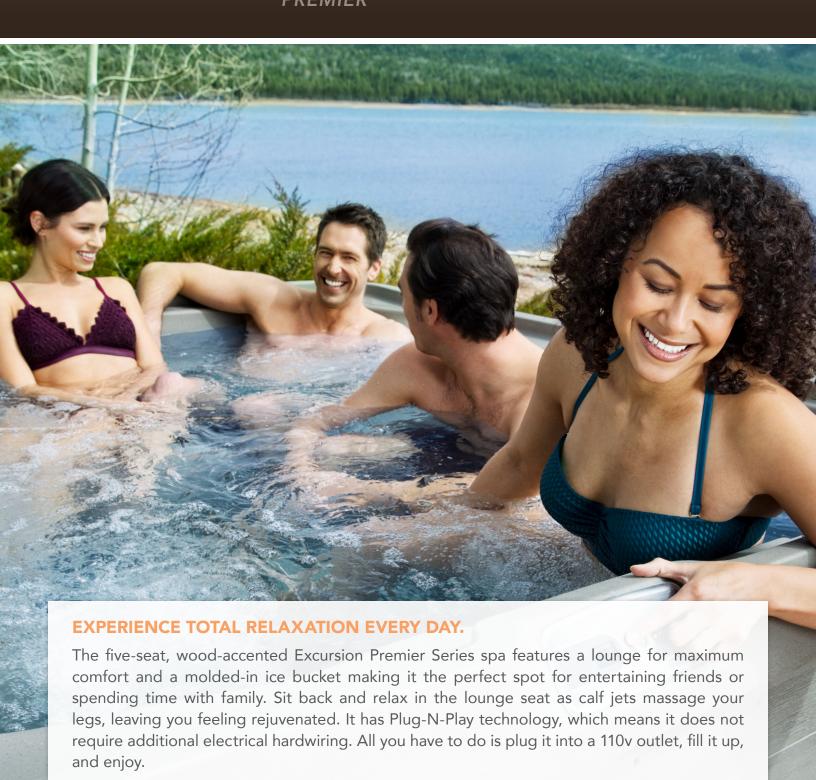

## **EXCURSION®**

PREMIER

Excursion shown in Taupe

Excursion shown in Taupe / Coastal Gray with built-in ice bucket

| SPA L                   |
|-------------------------|
| CERTIFIED MANUFACTURER  |
| TRADECERTIFIED.COM 2019 |