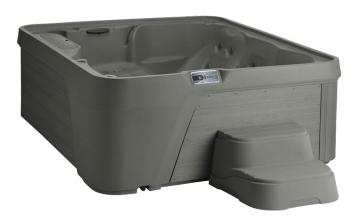

## **EXCURSION®**

PREMIER

Excursion shown in Taupe

Excursion shown in Taupe / Coastal Gray with built-in ice bucket

| SPA L                   |
|-------------------------|
| CERTIFIED MANUFACTURER  |
| TRADECERTIFIED.COM 2019 |