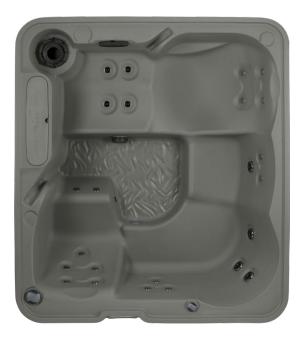

## For more information contact us at:

freeflowspas.com facebook.com/freeflowspas Customer Service: (888) 961-7727

| Seating Capacity          | 5 Adults                                                                                                                                                      |
|---------------------------|---------------------------------------------------------------------------------------------------------------------------------------------------------------|
| Dimensions                | 7'2" x 6'5" x 33" / 218 x 196 x 84 cm                                                                                                                         |
| Water Capacity            | 290 gallons / 1,098 liters                                                                                                                                    |
| Dry Weight                | 454 lbs / 206 kg                                                                                                                                              |
| Jet Count                 | 25 with stainless steel trim                                                                                                                                  |
| Water Feature             | Waterfall                                                                                                                                                     |
| Ozone System              | Can be installed at time of purchase                                                                                                                          |
| Heater                    | 1KW (110v) / 4KW (230v)                                                                                                                                       |
| Pump                      | 1.5 BPH two-speed                                                                                                                                             |
| Filter Size               | 50 sq. ft.                                                                                                                                                    |
| Lighting                  | Multi-color LED light                                                                                                                                         |
| Electrical Configuration  | 110v Plug-N-Play includes GFCI power cord / 230v convertible*                                                                                                 |
| Color Options             | Arctic White Shell / Coastal Gray Cabinet;<br>Arctic White Shell / Espresso Cabinet;<br>Taupe Shell / Coastal Gray Cabinet;<br>Taupe Shell / Espresso Cabinet |
| Shell & Cabinet           | Rotationally molded                                                                                                                                           |
| Vinyl Cover Color Options | Espresso, Gray                                                                                                                                                |
| Accessories               | Cover Lifter (Optional);<br>The Cool Step™ (Optional); Steps (Optional)                                                                                       |
| Warranty                  | 5-Year Structure; 5-Year Shell/Surface;<br>2-Year Synthetic Wood Cabinet;<br>1-Year Equipment & Labor;<br>1-Year No Leak Plumbing & Labor                     |